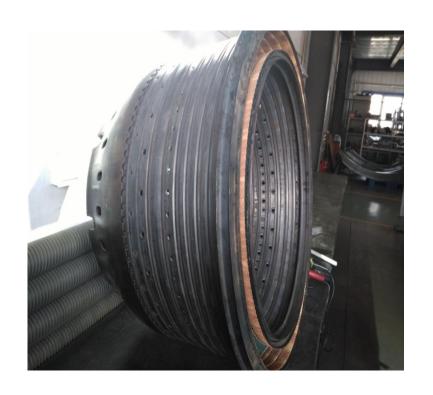

#### Condenser

**Overhauling of MS9001E** 

**Overhauling of MS6001B** 

**Overhauling of MS5001** 

Overhauling of LM6000PA

Combustion chamber repairment of Gas Turbine LM2500+SAC

Transition section repairment of Gas Turbine MS5001B Mode

Primary nozzle repairment of Gas Turbine MS6001B Mode