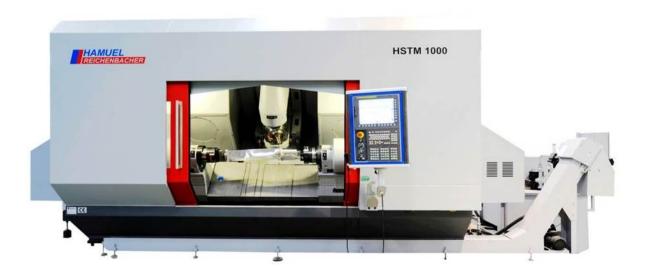

### 1. Manufacturing Equipments

Hamuel Seven-axis Five-linkage CNC

Mazak Horizontal CNC