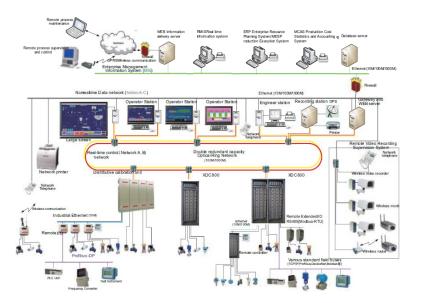

axis Five-linkage CNC

Mazak Horizontal CNC





#### C.B. Ferrari 5-axis CNC machine center





Mori Seki milling turn center

LGMazak Vertical CNC





# Blade Workshop Work Site



#### 2. Blade Products





600 MW turbine LP last stage of moving blade



Gas turbine 1 stage stationary blade



300 MW turbine LP second last stage of moving blade



Gas turbine 10 stage moving blade

#### **Valve for Steam Turbine And Accessories**









Gas turbine 1 stage stationary blade

Gas turbine 10 stage moving blade

#### **Valve Accessories**

















# Stud, Bolts and Nuts











# **Accessories For Lub. Oil System**









# **Accessories For Hydraulic Control System**









### **Electric Control System**





Manufacturing EH devices for turbine governing system etc.





Manufacturing controller , PS, IO modules for DEH and DCS.





# **Supervision System**













#### Condenser













**Overhauling of MS9001E** 



**Overhauling of MS6001B** 



**Overhauling of MS5001** 



Overhauling of LM6000PA







Combustion chamber repairment of Gas Turbine LM2500+SAC



Transition section repairment of Gas Turbine MS5001B Mode



Primary nozzle repairment of Gas Turbine MS6001B Mode













# Boiler Feed Pump













**Dongturbo Electric Company Ltd.**