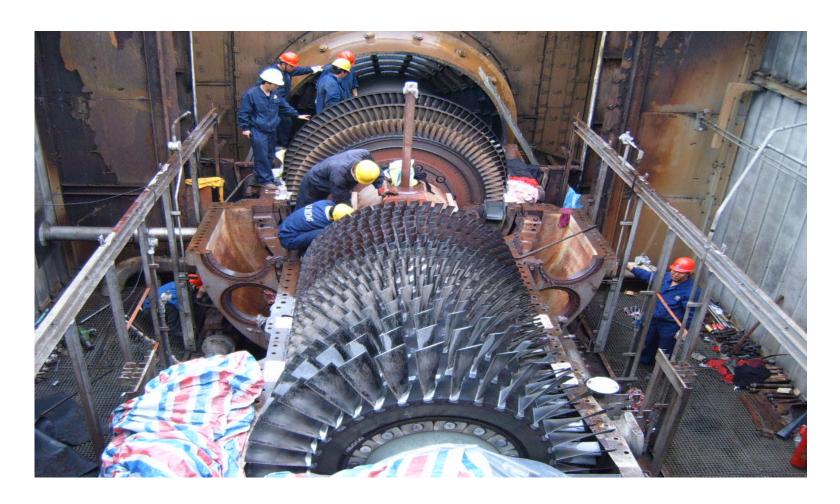

# Blade Workshop Work Site

#### 2. Blade Products

600 MW turbine LP last stage of moving blade

Gas turbine 1 stage stationary blade

300 MW turbine LP second last stage of moving blade

Gas turbine 10 stage moving blade