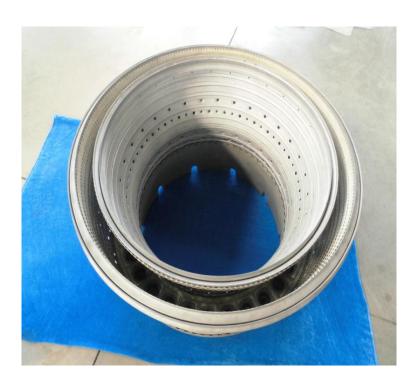

#### Condenser

**Overhauling of MS9001E** 

**Overhauling of MS6001B** 

**Overhauling of MS5001** 

Overhauling of LM6000PA

Combustion chamber repairment of Gas Turbine LM2500+SAC

Transition section repairment of Gas Turbine MS5001B Mode

Primary nozzle repairment of Gas Turbine MS6001B Mode