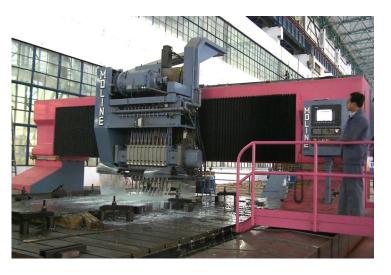

### 1. Manufacturing Equipments

Hamuel Seven-axis Five-linkage CNC

Mazak Horizontal CNC

#### C.B. Ferrari 5-axis CNC machine center

Mori Seki milling turn center

LGMazak Vertical CNC